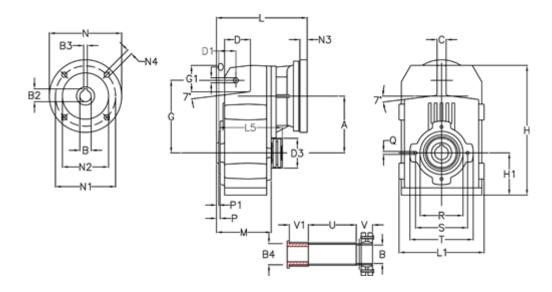

## **Measures**

| A = 150.50 | D1 = 54.0  | I5 = 180.0  | P1                                  | = 3.5    | V =  |
|------------|------------|-------------|-------------------------------------|----------|------|
| B = 40     | d3 = 90    | M = 125.0   | Q                                   | = M10x17 | V1 = |
| B1 = 19    | G = 170    | N = 200     | R                                   | = 110    |      |
| B2 = 21.8  | G1 = 84.0  | N1 = 165    | S                                   | = 130    |      |
| B3 = 6     | H = 326.0  | N2 = 130    | Т                                   | = 150    |      |
| B4 = 40    | H1 = 102.0 | N4 = M10x20 | Tightening torque Nm adapter bushir | ng = 6.0 |      |
| C = 20     | L = 245.0  | O = 13      | Tightening torque Nm shrink disc    | = 8.0    |      |
| D = 68.0   | L1 = 210   | P = 6.5     | U                                   | = 95.5   |      |
|            |            |             |                                     |          |      |